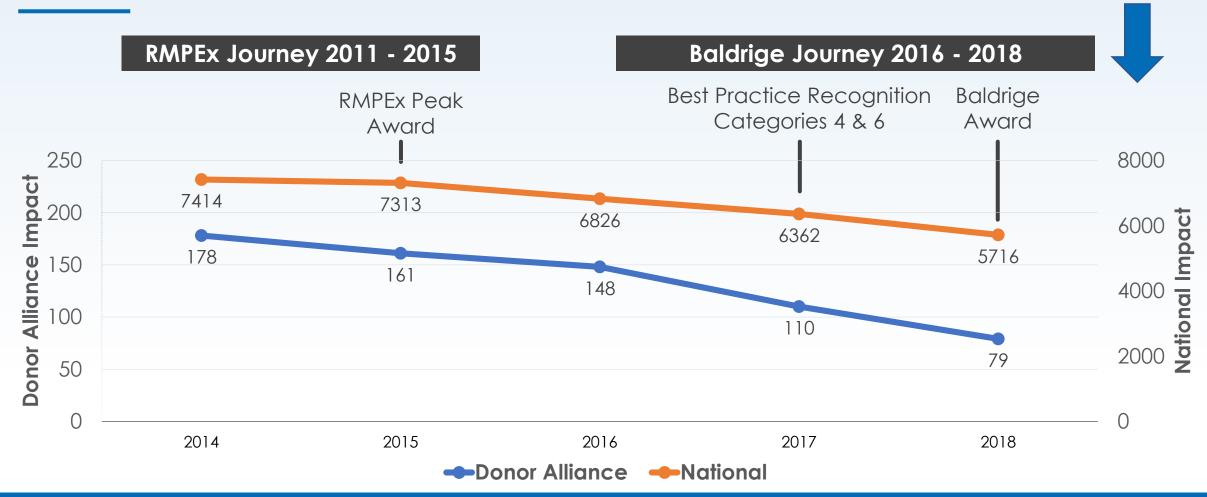

,

WORKFORCE

Communicates & Engages

Determines Accountabilities & Collaborates











## Communication & Engagement

Listening Mechanisms

Personal Communication





#### Communication







#### **Employee Engagement**



**84.8%**2016





### Creating an Environment for Success

Organizational Learning

**Developing Leaders** 

Focus on Action





#### **Customer Satisfaction**









#### Creating an Environment for Success

95%

Favorability
Trust in Senior Leaders

4.9/5

**Board Engagement** 

60% WY

Highest Donor
Designation Rates in
the Country

69% CO





### Integrated Governance & Public Trust

Ethical & Legal Behavior

Transparency in Operations

**Board Engagement** 





#### **Connect to Mission**









#### **Ending Deaths on the Transplant Waiting List**