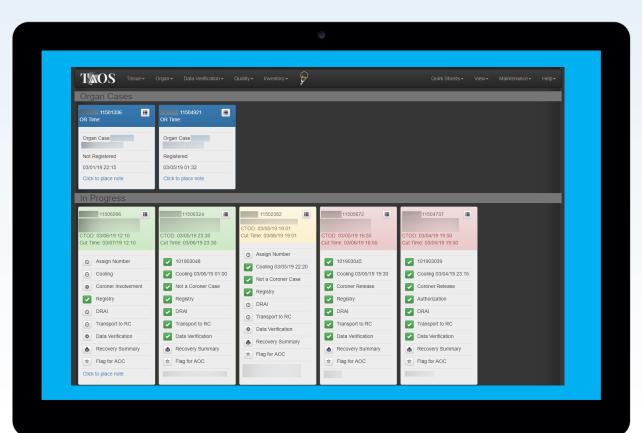

#### Inhalation

Data Availability Data Quality

#### **Data Rhythms: Inhalation**