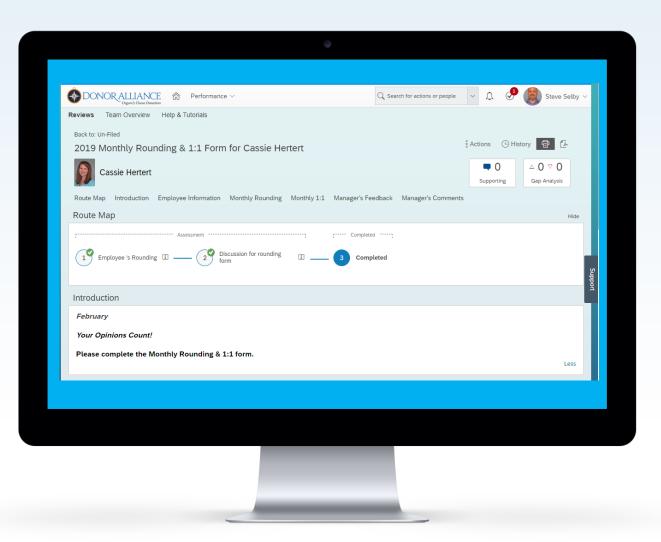

#### Data Rhythms: Utilization

| Continuous                | Monthly                                                        | Quarterly                        |
|---------------------------|----------------------------------------------------------------|----------------------------------|
| Work System<br>Dashboards | 1:1 Meetings<br>Operations<br>Meeting                          | Process<br>Measures<br>Dashboard |
| Analytics<br>Dashboards   | Executive<br>Review<br>Strategic<br>Action Plans<br>BOD Report | BOD<br>Meeting                   |